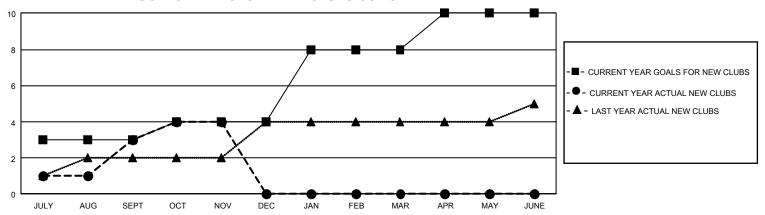

## GOALS AND ACTUAL NEW CLUBS CUMULATIVE

## GMT Constitutional Area 3, Group J

REPORT DOES NOT INCLUDE CLUBS IN UNDISTRICTED AREAS.

| Clubs                 |               |           |               | Members               |                          |                         |                                                    |
|-----------------------|---------------|-----------|---------------|-----------------------|--------------------------|-------------------------|----------------------------------------------------|
| RESULTS FOR 2021-2022 |               |           |               | RESULTS FOR 2021-2022 |                          |                         |                                                    |
| QUARTER               | NEW CLUB GOAL | NEW CLUBS | DROPPED CLUBS | QUARTER ME            | EMBER GROWTH NET<br>GOAL | MEMBER GROWTH<br>ACTUAL | DROPPED MEMBERS<br>ACTUAL (including<br>transfers) |
| JULY/AUG/SEPT         | 9             | 3         | 5             | JULY/AUG/SEPT         | - 60                     | 170                     | 185                                                |
| OCT/NOV/DEC           | 3             | 1         | 1             | OCT/NOV/DEC           | 103                      | 203                     | 162                                                |
| JAN/FEB/MAR           | 12            | 0         | 0             | JAN/FEB/MAR           | 130                      | 0                       | 0                                                  |
| APR/MAY/JUNE          | 6             | 0         | 0             | APR/MAY/JUNE          | 151                      | 0                       | 0                                                  |