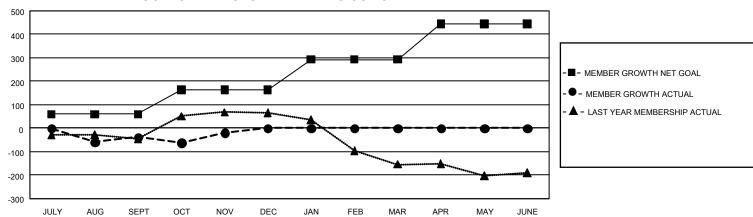

## GOALS AND ACTUAL MEMBERS CUMULATIVE

| DROPPED CLUBS: 6 |     | 55 CLUBS OF 199 ADDED 1 OR<br>MORE NEW MEMBERS | GENDER DISTRIBUTION                  |                |  |
|------------------|-----|------------------------------------------------|--------------------------------------|----------------|--|
|                  |     |                                                | MALE                                 | 2,862 (55.66%) |  |
|                  |     |                                                | FEMALE                               | 2,280 (44.34%) |  |
| DROPPED MEMBERS  |     |                                                | NON BINARY                           | 0 (0.00%)      |  |
| DECEASED         | 36  |                                                | PREFER NOT TO ANSWER                 | 0 (0.00%)      |  |
| CLUB CANCELLED   | 50  |                                                | TOTAL FAMILY UNIT MEMBERS 2,205      |                |  |
| OTHER            | 261 | CLICK HERE FOR                                 |                                      |                |  |
| TOTAL            | 347 | CUMULATIVE MEMBERSHIP  DATA                    | FAMILY MEMBERS PAYING HALF DUES 1,16 |                |  |

## GMT Constitutional Area 3, Group J

REPORT DOES NOT INCLUDE CLUBS IN UNDISTRICTED AREAS.

| Clubs                 |               |           |               | Members               |                          |                         |                                                    |
|-----------------------|---------------|-----------|---------------|-----------------------|--------------------------|-------------------------|----------------------------------------------------|
| RESULTS FOR 2021-2022 |               |           |               | RESULTS FOR 2021-2022 |                          |                         |                                                    |
| QUARTER               | NEW CLUB GOAL | NEW CLUBS | DROPPED CLUBS | QUARTER ME            | EMBER GROWTH NET<br>GOAL | MEMBER GROWTH<br>ACTUAL | DROPPED MEMBERS<br>ACTUAL (including<br>transfers) |
| JULY/AUG/SEPT         | 9             | 3         | 5             | JULY/AUG/SEPT         | - 60                     | 170                     | 185                                                |
| OCT/NOV/DEC           | 3             | 1         | 1             | OCT/NOV/DEC           | 103                      | 203                     | 162                                                |
| JAN/FEB/MAR           | 12            | 0         | 0             | JAN/FEB/MAR           | 130                      | 0                       | 0                                                  |
| APR/MAY/JUNE          | 6             | 0         | 0             | APR/MAY/JUNE          | 151                      | 0                       | 0                                                  |